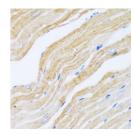

## Anti-ATP2A2 antibody (111-253) (STJ113534)

## **GENERAL INFORMATION**

Product Type Primary antibodies

Short Description Rabbit polyclonal antibody anti-ATP2A2/SERCA2 (111-253) is suitable for use in Western Blot and Immunohistochemistry.

Applications WB, IHC Host/Source Rabbit Reactivity Mouse, Rat