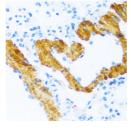

## Anti-ATP2A2 antibody (111-253) (STJ113534)

## **GENERAL INFORMATION**

Product Type Primary antibodies

Short Description Rabbit polyclonal antibody anti-ATP2A2/SERCA2 (111-253) is suitable for use in Western Blot and Immunohistochemistry.

Applications WB, IHC Host/Source Rabbit Reactivity Mouse, Rat