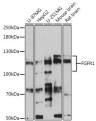

FORMATION**

Product Type Primary antibodies

Short Description Rabbit polyclonal antibody anti-FGFR1 (300-400) is suitable for use in Western Blot.

Applications WB Host/Source Rabbit

Reactivity Human, Mouse, Rat

## **PRODUCT PROPERTIES**

Clonality Polyclonal

Clone ID

Concentration

Conjugation Unconjugated Purification Affinity purification Dilution Range WB 1:500-1:2000

Formulation PBS containing 0.02% Sodium Azide, 50% Glycerol, pH7.3.

Isotype IgG

Storage Instruction Store in a freezer at-20°C and avoid freeze-thaw cycles.

## **TARGET INFORMATION**

Gene ID 2260 Gene Symbol FGFR1 Uniprot ID FGFR1\_HUMAN

Immunogen A synthetic peptide corresponding to a sequence within amino acids 300-400 of human FGFR1 (NP\_075598.2).

Immunogen Region 300-400

Specificity Immunogen Sequence