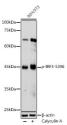

## Anti-Phospho-IRF3-S396 antibody (STJ113505)

## **GENERAL INFORMATION**

Product Type Primary antibodies

Short Description Rabbit polyclonal antibody anti-Phospho-IRF3-S396 is suitable for use in Western Blot.

Applications WB Host/Source Rabbit

Reactivity Human, Mouse, Rat