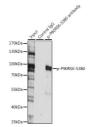

## Anti-Phospho-RPS6KA1-S380 antibody (STJ113499)

## **TARGET INFORMATION**

Gene ID 6195 Gene Symbol RPS6KA1 Uniprot ID KS6A1\_HUMAN

Immunogen A synthetic phosphorylated peptide around S380 of human P90RSK (NP\_002944.2).

Immunogen Region Specificity Immunogen Sequence