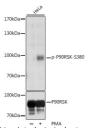

## Anti-Phospho-RPS6KA1-S380 antibody (STJ113499)

## **TARGET INFORMATION**

Gene ID 6195 Gene Symbol RPS6KA1 Uniprot ID KS6A1\_HUMAN

Immunogen A synthetic phosphorylated peptide around S380 of human P90RSK (NP\_002944.2).

Immunogen Region Specificity Immunogen Sequence