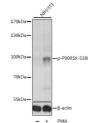

## Anti-Phospho-RPS6KA1-S380 antibody (STJ113499)

## **TARGET INFORMATION**

Gene ID 6195 Gene Symbol RPS6KA1 Uniprot ID KS6A1\_HUMAN

Immunogen A synthetic phosphorylated peptide around S380 of human P90RSK (NP\_002944.2).

Immunogen Region Specificity Immunogen Sequence