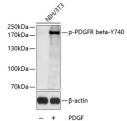

Western blot analysis of extracts of NIH/3T3 cells, using Phospho-PDGFR beta-Y740 antibody (STJ113494) Secondary antibody: HRP Goat Anti-rabbit IgG (H+L) at 1:10000 dillution. Lysates/proteins: 25ug per lane. Blocking buffer: 3% BSA.