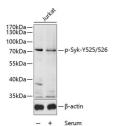

## Anti-Phospho-Syk-Y525/526 antibody (STJ113492)

## **GENERAL INFORMATION**

Product Type Primary antibodies

Short Description Rabbit polyclonal antibody anti-Phospho-Syk-Y525/526 is suitable for use in Western Blot and Immunoprecipitation.

Applications WB, IP Host/Source Rabbit Reactivity Human