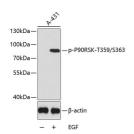

blot analysis of extracts of A431 cells, using -P90RSK-T359/S363 antibody (STJ113490) ry antibody: HRP Goat Anti-rabbit IgG (H+L) at dilution. Lysates/proteins: 25ug per lane. buffer: 3% BSA.