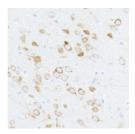

## Anti-Phospho-RPS6-S240/244 antibody (STJ113488)

## **GENERAL INFORMATION**

Product Type Primary antibodies

**Short Description** Rabbit polyclonal antibody anti-Phospho-RPS6-S240/244.

**Applications** Host/Source Reactivity

## **PRODUCT PROPERTIES**

Clonality Polyclonal

Clone ID Concentration

Conjugation Unconjugated

Purification Affinity purification

**Dilution Range** Formulation

Isotype

Storage Instruction

## **TARGET INFORMATION**

Gene ID 6194 Gene Symbol RPS6

Uniprot ID RS6\_HUMAN

Immunogen A synthetic phosphorylated peptide around S240 & S244 of human RPS6 (NP\_001001.2).

Immunogen Region Specificity Immunogen Sequence