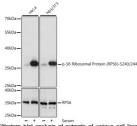

## Anti-Phospho-RPS6-S240/244 antibody (STJ113488)

## **TARGET INFORMATION**

Gene ID 6194 Gene Symbol RPS6

Uniprot ID RS6\_HUMAN

Immunogen A synthetic phosphorylated peptide around S240 & S244 of human RPS6 (NP\_001001.2).

Immunogen Region Specificity Immunogen Sequence