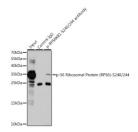

## Anti-Phospho-RPS6-S240/244 antibody (STJ113488)

## **TARGET INFORMATION**

Gene ID 6194 Gene Symbol RPS6

Uniprot ID RS6\_HUMAN

Immunogen A synthetic phosphorylated peptide around S240 & S244 of human RPS6 (NP\_001001.2).

Immunogen Region Specificity Immunogen Sequence