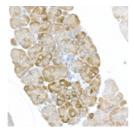

## Anti-Phospho-RPS6-S240/244 antibody (STJ113488)

## **GENERAL INFORMATION**

Product Type Primary antibodies

**Short Description** Rabbit polyclonal antibody anti-Phospho-RPS6-S240/244.

**Applications** Host/Source Reactivity

## **PRODUCT PROPERTIES**

Clonality Polyclonal

Clone ID Concentration

Conjugation Unconjugated

Purification Affinity purification

**Dilution Range** Formulation

Isotype

Storage Instruction

## **TARGET INFORMATION**

Gene ID 6194 Gene Symbol RPS6

Uniprot ID RS6\_HUMAN

Immunogen A synthetic phosphorylated peptide around S240 & S244 of human RPS6 (NP\_001001.2).

Immunogen Region Specificity Immunogen Sequence