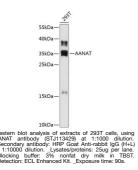

## **GENERAL INFORMATION**

Applications WB Host/Source Rabbit Reactivity Human

Product Type Primary antibodies Short Description Rabbit polyclonal antibody anti-AANAT is suitable for use in Western Blot.

## **PRODUCT PROPERTIES**

Clonality Polyclonal Clone ID Concentration Conjugation Unconjugated Purification Affinity purification Dilution Range WB 1:500-1:1000 Formulation PBS containing 0.02% Sodium Azide, 50% Glycerol, pH7.3. Isotype IgG Storage Instruction Store in a freezer at-20°C and avoid freeze-thaw cycles.