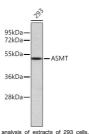

## **TARGET INFORMATION**

Gene ID 438
Gene Symbol ASMT
Uniprot ID ASMT\_HUMAN

Immunogen A synthetic peptide of human ASMT

Immunogen Region Specificity Immunogen Sequence

Western blot analysis of extracts of 293 cells, using ASMT antibody (STJ113419). Secondary antibody: HRP Goat Anti-rabbit IgG (H+L) at 1:10000 dilution. Lysates/proteins: 25ug per lane. Blocking buffer: 3% perfet der milk in TSST.