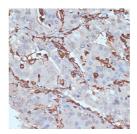

## **GENERAL INFORMATION**

Product Type Primary antibodies

Short Description Rabbit polyclonal antibody anti-HLA-DRA (26-216) is suitable for use in Western Blot and Immunohistochemistry.

Applications WB, IHC Host/Source Rabbit Reactivity Human, Rat

## **PRODUCT PROPERTIES**

Clonality Polyclonal

Clone ID

Concentration

Conjugation Unconjugated Purification Affinity purification Dilution Range WB 1:500-1:2000 IHC 1:50-1:200

Formulation PBS containing 0.02% Sodium Azide, 50% Glycerol, pH7.3.