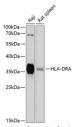

## **GENERAL INFORMATION**

Product Type Primary antibodies

Short Description Rabbit polyclonal antibody anti-HLA-DRA (26-216) is suitable for use in Western Blot and Immunohistochemistry.

Applications WB, IHC Host/Source Rabbit Reactivity Human, Rat

## **PRODUCT PROPERTIES**

Clonality Polyclonal

Clone ID

Concentration

Conjugation Unconjugated Purification Affinity purification Dilution Range WB 1:500-1:2000 IHC 1:50-1:200

Formulation PBS containing 0.02% Sodium Azide, 50% Glycerol, pH7.3.

## **TARGET INFORMATION**

Gene ID 3122 Gene Symbol HLA-DRA Uniprot ID DRA\_HUMAN

Recombinant fusion protein containing a sequence corresponding to amino acids 26-216 of human HLA-DRA

(NP\_061984.2).

Immunogen Region 26-216 Specificity