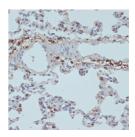

## **GENERAL INFORMATION**

Product Type Primary antibodies

Short Description Rabbit polyclonal antibody anti-HLA-DRA (26-216) is suitable for use in Western Blot and Immunohistochemistry.

Applications WB, IHC Host/Source Rabbit Reactivity Human, Rat

## **PRODUCT PROPERTIES**

Clonality Polyclonal

Clone ID

Concentration

Conjugation Unconjugated Purification Affinity purification Dilution Range WB 1:500-1:2000 IHC 1:50-1:200

Formulation PBS containing 0.02% Sodium Azide, 50% Glycerol, pH7.3.