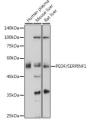

(NP\_002606.3).

Immunogen Region Specificity Immunogen Sequence

Western blot analysis of extracts of various cell lines using PEDF/PEDF/SERPINF1 antibody (STJ11386) at 1.11000 dilution. Secondary antibody: HRP Goat Antirabbit IgG (H+L) at 1.110000 dilution. Lysates/proteins. 2Sug per lane. Blocking buffer: 3% nonfat dry milk in