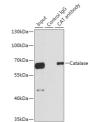

## Anti-CAT antibody (1-225) (STJ113364)

## **GENERAL INFORMATION**

Product Type Primary antibodies

Short Description Rabbit polyclonal antibody anti-CAT (1-225) is suitable for use in Western Blot and Immunoprecipitation.

Applications WB, IP Host/Source Rabbit

Reactivity Human, Mouse, Rat

## **TARGET INFORMATION**

Gene ID 847 Gene Symbol CAT

Uniprot ID CATA\_HUMAN

Immunogen Recombinant fusion protein containing a sequence corresponding to amino acids 1-225 of human Catalasealase

(NP\_001743.1).