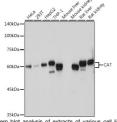

## Anti-CAT antibody (1-225) (STJ113364)

## **GENERAL INFORMATION**

Product Type Primary antibodies

Short Description Rabbit polyclonal antibody anti-CAT (1-225) is suitable for use in Western Blot and Immunoprecipitation.

Applications WB, IP Host/Source Rabbit

Reactivity Human, Mouse, Rat

## **TARGET INFORMATION**

Gene ID 847 Gene Symbol CAT

Uniprot ID CATA\_HUMAN

Immunogen Recombinant fusion protein containing a sequence corresponding to amino acids 1-225 of human Catalasealase

(NP\_001743.1).