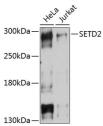

Specificity Immunogen Sequence

Hostem blot analysis of extracts of variusing SETD2 Antibody (STJ113346) at 1: Secondary antibody (STJ113346) at 1: Secondary antibody (HP Goat Anti-habit:1:0000 dilution. Lysates/proteins: 25: Blocking buffer: 3% nordraf dry milk in TB: ECL Basic Kit. Exposure time: 15s.