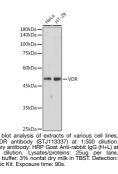

## **GENERAL INFORMATION**

 Product Type
 Primary antibodies

 Short Description
 Rabbit polyclonal antibody anti-VDR (128-427) is suitable for use in Western Blot.

 Applications
 WB

 Host/Source
 Rabbit

 Human

## **PRODUCT PROPERTIES**

 
 Clonality Clone ID
 Polyclonal

 Concentration

 Conjugation

 Purification
 Affinity purification

 Dilution Range
 WB 1:500-1:2000

 Formulation
 PBS containing 0.02% Sodium Azide, 50% Glycerol, pH7.3. Isotype