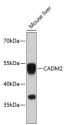

Immunogen Region 220-335 Specificity

Specificity Immunogen Sequence

Western blot analysis of extracts of mouse liver, using CADM2 antibody (STJ113322) at 1:3000 dilution Secondary antibody: HRP Goat Anti-rabbit IgG (H+L) a 1:10000 dilution. Lysates/proteins: 250p per lane Blocking buffer: 3% nonfat dry milk in TBST. Detection