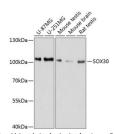

Immunogen Region 604-753 Specificity Immunogen Sequence

Western blot analysis of extracts of various cell using SOX30 antibody (STJ113314) at 1:1000 disperondary antibody: HRP Goat Anti-rabbit IgG (H