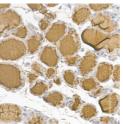

## **GENERAL INFORMATION**

Product Type Primary antibodies

Short Description Rabbit polyclonal antibody anti-TG (2469-2768) is suitable for use in Western Blot and Immunohistochemistry.

Applications WB, IHC Host/Source Rabbit Reactivity Human, Mouse

## **PRODUCT PROPERTIES**

Clonality Polyclonal

Clone ID

Concentration
Conjugation Unconjugated Purification Affinity purification Dilution Range WB 1:500-1:2000

IHC 1:50-1:200

Formulation PBS containing 0.02% Sodium Azide, 50% Glycerol, pH7.3.