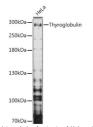

## Anti-TG antibody (2469-2768) (STJ113307)

## **GENERAL INFORMATION**

Product Type Primary antibodies

Short Description Rabbit polyclonal antibody anti-TG (2469-2768) is suitable for use in Western Blot and Immunohistochemistry.

Applications WB, IHC Host/Source Rabbit Reactivity Human, Mouse

## **TARGET INFORMATION**

Gene ID 7038 Gene Symbol TG

Uniprot ID THYG\_HUMAN

Immunogen Recombinant fusion protein containing a sequence corresponding to amino acids 2469-2768 of human Thyroglobulin

(NP\_003226.4).