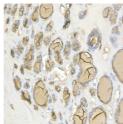

## **GENERAL INFORMATION**

Product Type Primary antibodies

Short Description Rabbit polyclonal antibody anti-TG (2469-2768) is suitable for use in Western Blot and Immunohistochemistry.

Applications WB, IHC Host/Source Rabbit Reactivity Human, Mouse

## **PRODUCT PROPERTIES**

Clonality Polyclonal

Clone ID

Concentration
Conjugation Unconjugated Purification Affinity purification Dilution Range WB 1:500-1:2000

IHC 1:50-1:200

Formulation PBS containing 0.02% Sodium Azide, 50% Glycerol, pH7.3.