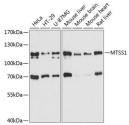

## Anti-MTSS1 antibody (630-730) (STJ113296)

## **GENERAL INFORMATION**

Product Type Primary antibodies

Short Description Rabbit polyclonal antibody anti-MTSS1 (630-730) is suitable for use in Western Blot.

Applications WB Host/Source Rabbit

Reactivity Human, Mouse, Rat

## **TARGET INFORMATION**

Gene ID 9788 Gene Symbol MTSS1

Uniprot ID MTSS1\_HUMAN

Immunogen Recombinant fusion protein containing a sequence corresponding to amino acids 630-730 of human MTSS1 (NP\_055566.3).