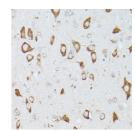

## Anti-RPS18 antibody (1-152) (STJ113287)

Applications WB, IHC, IF Host/Source Rabbit

Reactivity Human, Mouse, Rat

## **PRODUCT PROPERTIES**

Clonality Polyclonal

Clone ID Concentration

Conjugation Unconjugated Purification Affinity purification Dilution Range WB 1:500-1:1000

IHC 1:50-1:100 IF 1:50-1:100

Formulation PBS containing 0.02% Sodium Azide, 50% Glycerol, pH7.3.