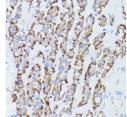

## Anti-RPS18 antibody (1-152) (STJ113287)

Applications WB, IHC, IF Host/Source Rabbit

Reactivity Human, Mouse, Rat

## **PRODUCT PROPERTIES**

Clonality Polyclonal

Clone ID Concentration

Conjugation Unconjugated Purification Affinity purification Dilution Range WB 1:500-1:1000

IHC 1:50-1:100 IF 1:50-1:100

Formulation PBS containing 0.02% Sodium Azide, 50% Glycerol, pH7.3.