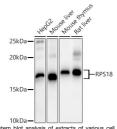

## Anti-RPS18 antibody (1-152) (STJ113287)

Applications WB, IHC, IF Host/Source Rabbit

Reactivity Human, Mouse, Rat

## **PRODUCT PROPERTIES**

Clonality Polyclonal

Clone ID Concentration

Conjugation Unconjugated Purification Affinity purification Dilution Range WB 1:500-1:1000

IHC 1:50-1:100 IF 1:50-1:100

Formulation PBS containing 0.02% Sodium Azide, 50% Glycerol, pH7.3.

## **TARGET INFORMATION**

Gene ID 6222 Gene Symbol RPS18

Uniprot ID RS18\_HUMAN

Immunogen Recombinant fusion protein containing a sequence corresponding to amino acids 1-152 of human RPS18 (NP\_072045.1).