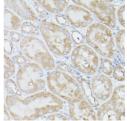

## Anti-RPS18 antibody (1-152) (STJ113287)

Applications WB, IHC, IF Host/Source Rabbit

Reactivity Human, Mouse, Rat

## **PRODUCT PROPERTIES**

Clonality Polyclonal

Clone ID Concentration

Conjugation Unconjugated Purification Affinity purification Dilution Range WB 1:500-1:1000

IHC 1:50-1:100 IF 1:50-1:100

Formulation PBS containing 0.02% Sodium Azide, 50% Glycerol, pH7.3.