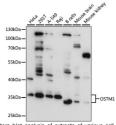

Immunogen Region 32-284 Specificity Immunogen Sequence

Western blot analysis of extracts of various cell lines, using OSTM1 antibody (STJ113285) at 1:3000 dilution. Secondary antibody: HRP Goat Anti-rabbit IgG (H+L) at 1:10000 dilution. Lysates/proteins: 25up per lane. Blocking buffer 3% norfat dry milk in TBS1. Detection: