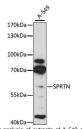

4UKD3—
Western blot analysis of actnacts of A-549 cells, usins PFRN antibody (ST.1113284) at 1:3000 dilution Secondary antibody. HPI Celar Attri-table 11g (61-41) a 1:10000 dilution. Lysates/proteins: 25ug per lane Blocking buffer: 3% northat dry milk in TBST. Detection ECL Basic Kit. Exposure time: 30s.