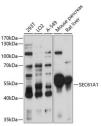

Immunogen Region 310-420 Specificity Immunogen

Sequence

Western blot analysis of extracts of various cell lines using SEC61A1 antibody (STJ113269) at 1:300 dilution. Secondary antibody: HRP Goat Anti-rabbit IgC (H+L) at 1:10000 dilution. Lysates/proteins: 25ug pe lane. Blocking buffer: 3% nonfat dry milk in TBST