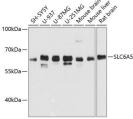

Immunogen Region 1-200 Specificity Immunogen Sequence

stern blot analysis of extracts of various cell lines, ng SLC6A5 antibody (STJ113250) at 1:3000 dilution. condary antibody: HRP Gost Anti-rabbit IgG (H+L) at 0000 dilution. Lysates/proteins: 25up per lane. cking buffer: 3% nordat dry milk in TBST. Detection: Basic Kit. Exposure time: 5