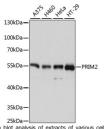

## Anti-PRIM2 antibody (1-170) (STJ113238)

## **GENERAL INFORMATION**

Product Type Primary antibodies

Short Description Rabbit polyclonal antibody anti-PRIM2 (1-170) is suitable for use in Western Blot.

Applications WB Host/Source Rabbit Reactivity Human, Mouse