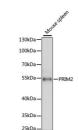

## Anti-PRIM2 antibody (1-170) (STJ113238)

## **GENERAL INFORMATION**

Product Type Primary antibodies

Short Description Rabbit polyclonal antibody anti-PRIM2 (1-170) is suitable for use in Western Blot.

Applications WB Host/Source Rabbit Reactivity Human, Mouse