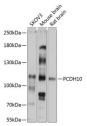

ct Type Primary antibodies

Short Description Rabbit polyclonal antibody anti-PCDH10 (791-1040) is suitable for use in Western Blot.

Applications WB Host/Source Rabbit

Reactivity Human, Mouse, Rat

## **PRODUCT PROPERTIES**

Clonality Polyclonal

Clone ID Concentration

Conjugation Unconjugated

Purification Affinity purification Dilution Range WB 1:500-1:2000

Formulation PBS containing 0.02% Sodium Azide, 50% Glycerol, pH7.3.

Isotype IgG

Storage Instruction Store in a freezer at-20°C and avoid freeze-thaw cycles.

## **TARGET INFORMATION**

Gene ID 57575 Gene Symbol PCDH10 Uniprot ID PCD10\_HUMAN

Immunogen Recombinant fusion protein containing a sequence corresponding to amino acids 791-1040 of human PCDH10

(NP\_116586.1).

Immunogen Region 791-1040 Specificity Immunogen Sequence