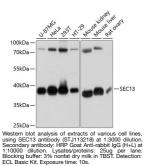

## Anti-SEC13 antibody (1-322) (STJ113218) STJ113218

## **GENERAL INFORMATION**

 Product Type
 Primary antibodies

 Short Description
 Rabbit polyclonal antibody anti-SEC13 (1-322) is suitable for use in Western Blot.

 Applications
 WB

 Host/Source
 Rabbit

 Reactivity
 Human, Mouse, Rat

## **PRODUCT PROPERTIES**

 Clonality
 Polyclonal

 Clone ID

 Concentration

 Conjugation
 Uconjugated

 Purification
 Affinity purification

 Dilution Range
 WB 1:500-1:2000

 Formulation
 PBS containing 0.02% Sodium Azide, 50% Glycerol, pH7.3.

 Isotype
 IgG

 Storage Instruction
 Store in a freezer at-20°C and avoid freeze-thaw cycles.

## **TARGET INFORMATION**

 Gene ID
 6396

 Gene Symbol
 SEC13

 Uniprot ID
 SEC13\_HUMAN

 Immunogen Region
 1c-322

 Specificity
 Immunogen Sequence



This product is suitable for in-vitro studies under the RESEARCH USE ONLY [RUO] licence. This product must not be used as for diagnostic or other medical purposes. St John's Laboratory Ltd, Knowledge Dock Business Centre, University Way, London, E16 2RD | Tel: 0208 223 3081