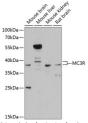

Immunogen Region 1-120 Specificity Immunogen Sequence

Western blot analysis of extracts of various cell lines, using MC3R antibody (STJ113214) at 1:3000 dilution. Secondary antibody: HRP Goat Anti-rabbit IgG (H+L) at 1:10000 dilution. Lysates/proteins: 25ug per lane. Blocking buffer: 3% northat dry milk in TBS1. Detection: