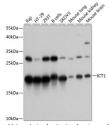

## Anti-ICT1 antibody (30-206) (STJ113195)

## **GENERAL INFORMATION**

Product Type Primary antibodies

Short Description Rabbit polyclonal antibody anti-ICT1 (30-206) is suitable for use in Western Blot and Immunohistochemistry.

Applications WB, IHC Host/Source Rabbit

## **TARGET INFORMATION**

Gene ID 3396 Gene Symbol MRPL58 Uniprot ID ICT1\_HUMAN

Immunogen Recombinant fusion protein containing a sequence corresponding to amino acids 30-206 of human ICT1 (NP\_001536.1).