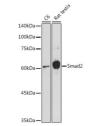

## **GENERAL INFORMATION**

Product Type Primary antibodies

Short Description Rabbit polyclonal antibody anti-Smad2 is suitable for use in Western Blot, Immunohistochemistry and Immunofluorescence.

Applications WB, IHC, IF Host/Source Rabbit

## **TARGET INFORMATION**

Gene ID 4087 Gene Symbol SMAD2 Uniprot ID SMAD2\_HUMAN

Immunogen A synthetic peptide of human Smad2

Immunogen Region Specificity Immunogen Sequence