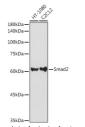

## **GENERAL INFORMATION**

Product Type Primary antibodies

Short Description Rabbit polyclonal antibody anti-Smad2 is suitable for use in Western Blot, Immunohistochemistry and Immunofluorescence.

Applications WB, IHC, IF Host/Source Rabbit

## **TARGET INFORMATION**

Gene ID 4087 Gene Symbol SMAD2 Uniprot ID SMAD2\_HUMAN

Immunogen A synthetic peptide of human Smad2

Immunogen Region Specificity Immunogen Sequence