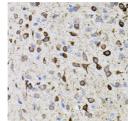

Immunohistochemistry of paraffin-embedded humar stomach using MMP9 antibody (STJ113113) at dilutior of 1:100 (40x lens).