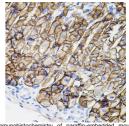

Immunohistochemistry of paraffin-embedded humar stomach using MMP9 antibody (STJ113113) at dilutior of 1:100 (40x lens).