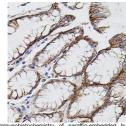

Immunohistochemistry of paraffin-embedded humar stomach using MMP9 antibody (STJ113113) at dilutior of 1:100 (40x lens).