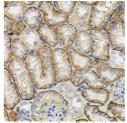

Immunohistochemistry of paraffin-embedded humar stomach using MMP9 antibody (STJ113113) at dilutior of 1:100 (40x lens).