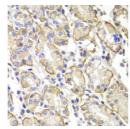

## **TARGET INFORMATION**

Gene ID 4067 Gene Symbol LYN

Uniprot ID LYN\_HUMAN Immunogen A synthetic peptide of human Lyn

Immunogen Region

Specificity Immunogen Sequence

Immunohistochemistry of paraffin-embedded human stomach using Lyn antibody (STJ113108) at dilution of 1:100 (40x lens).

manusing Lyn antibody (STJ113108) at dil-1:100 (40x lens).