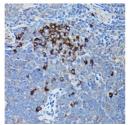

## **GENERAL INFORMATION**

Product Type Primary antibodies

Short Description Rabbit polyclonal antibody anti-DDIT3/CHOP (1-169) is suitable for use in Western Blot and Immunohistochemistry.

Applications WB, IHC Host/Source Rabbit