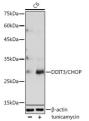

## Anti-DDIT3 antibody (1-169) (STJ113090)

## **GENERAL INFORMATION**

Product Type Primary antibodies

Short Description Rabbit polyclonal antibody anti-DDIT3/CHOP (1-169) is suitable for use in Western Blot and Immunohistochemistry.

Applications WB, IHC Host/Source Rabbit

## **PRODUCT PROPERTIES**

Clonality Polyclonal

Clone ID

Concentration

Conjugation Unconjugated Purification Affinity purification Dilution Range WB 1:500-1:2000 IHC 1:50-1:200

Formulation PBS containing 0.02% Sodium Azide, 50% Glycerol, pH7.3.