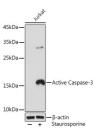

## **GENERAL INFORMATION**

Product Type Primary antibodies

Short Description Rabbit monoclonal antibody anti-Active Caspase-3 is suitable for use in Western Blot.

Applications WB Host/Source Rabbit Reactivity Human