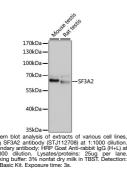

Short Description
 Rabbit polyclonal antibody anti-SF3A2 (1-220) is suitable for use in Western Blot.

 Applications
 WB

 Host/Source
 Rabbit

 Reactivity
 Mouse, Rat

## **PRODUCT PROPERTIES**

 
 Clonality Clone ID
 Polyclonal

 Concentration

 Conjugation
 Uconjugated

 Purification
 Affinity purification

 Dilution Range
 WB 1:500-1:2000

 Formulation
 PBS containing 0.02% Sodium Azide, 50% Glycerol, pH7.3. Isotype

 IgG
 Storage Instruction

 Storage Instruction
 Store in a freezer at-20°C and avoid freeze-thaw cycles.

## **TARGET INFORMATION**

 Gene ID
 8175

 Gene Symbol
 SF3A2

 Uniprot ID
 SF3A2\_HUMAN

 Immunogen
 Recombinant fusion protein containing a sequence corresponding to amino acids 1-220 of human SF3A2 (NP\_009096.2).

 Immunogen Region
 1-22

 Specificity
 State



This product is suitable for in-vitro studies under the RESEARCH USE ONLY [RUO] licence. This product must not be used as for diagnostic or other medical purposes. St John's Laboratory Ltd, Knowledge Dock Business Centre, University Way, London, E16 2RD | Tel: 0208 223 3081