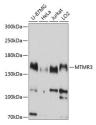

odies

Short Description Rabbit polyclonal antibody anti-MTMR3 (640-810) is suitable for use in Western Blot and Immunofluorescence.

Applications WB, IF Host/Source Rabbit Reactivity Human, Mouse

## **PRODUCT PROPERTIES**

Clonality Polyclonal

Clone ID

Concentration

Conjugation Unconjugated Purification Affinity purification Dilution Range WB 1:500-1:2000

IF 1:50-1:100

Formulation PBS containing 0.02% Sodium Azide, 50% Glycerol, pH7.3.

Isotype IgG

Storage Instruction Store in a freezer at-20°C and avoid freeze-thaw cycles.

## **TARGET INFORMATION**

Gene ID 8897 Gene Symbol MTMR3

Uniprot ID MTMR3\_HUMAN

Recombinant fusion protein containing a sequence corresponding to amino acids 640-810 of human MTMR3

(NP\_066576.1).

Immunogen Region 640-810

Specificity Immunogen Sequence