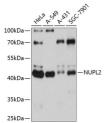

## Anti-NUPL2 antibody (1-200) (STJ112675)

## **GENERAL INFORMATION**

Product Type Primary antibodies

Short Description Rabbit polyclonal antibody anti-NUPL2 (1-200) is suitable for use in Western Blot.

Applications WB Host/Source Rabbit Reactivity Human

## **PRODUCT PROPERTIES**

Clonality Polyclonal

Clone ID Concentration

Conjugation Unconjugated Purification Affinity purification Dilution Range WB 1:500-1:2000

Formulation PBS containing 0.02% Sodium Azide, 50% Glycerol, pH7.3.