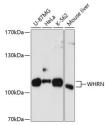

## Anti-WHRN antibody (708-907) (STJ112669)

## **GENERAL INFORMATION**

Product Type Primary antibodies

Short Description Rabbit polyclonal antibody anti-WHRN (708-907) is suitable for use in Western Blot.

Applications WB Host/Source Rabbit Reactivity Human, Mouse

## **TARGET INFORMATION**

Gene ID 25861 Gene Symbol WHRN Uniprot ID WHRN\_HUMAN

Immunogen Recombinant fusion protein containing a sequence corresponding to amino acids 708-907 of human WHRN (NP\_056219.3).