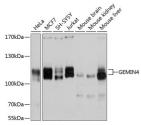

Immunogen Region 50-350

Specificity Immunogen Sequence

Western blot analysis of extracts of various cell lines using GEMIN4 antibody (STJ112661) at 1:1000 dilution Secondary antibody: HRP Goat Anti-rabbit IgG (H+L) at 1:10000 dilution. Lysates/proteins: 25ug per lane Blocking buffer: 3% nonfat dry milk in TBST. Detection ECL Basic KR. Exposure time: 10s.