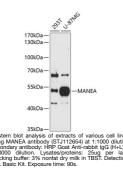

mary antibodies

 Short Description
 Rabbit polyclonal antibody anti-MANEA (30-100) is suitable for use in Western Blot.

 Applications
 WB

 Host/Source
 Rabbit

 Human
 Human

## **PRODUCT PROPERTIES**

 Clonality
 Polyclonal

 Clone ID

 Concentration

 Conjugation
 Uconjugated

 Purification
 Affinity purification

 Dilution Range
 WB 1:500-1:2000

 Formulation
 PBS containing 0.02% Sodium Azide, 50% Glycerol, pH7.3.

 Isotype
 IgG

 Storage Instruction
 Store in a freezer at-20°C and avoid freeze-thaw cycles.

## **TARGET INFORMATION**

 Gene ID
 79694

 Gene Symbol
 MANEA

 Uniprot ID
 MANEA\_HUMAN

 Immunogen
 Recombinant fusion protein containing a sequence corresponding to amino acids 30-100 of human MANEA (NP\_078917.2).

 Immunogen Region
 30-100

 Specificity
 Kenter Sequence



This product is suitable for in-vitro studies under the RESEARCH USE ONLY [RUO] licence. This product must not be used as for diagnostic or other medical purposes. St John's Laboratory Ltd, Knowledge Dock Business Centre, University Way, London, E16 2RD | Tel: 0208 223 3081