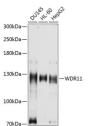

## Anti-WDR11 antibody (975-1224) (STJ112603)

## **GENERAL INFORMATION**

Product Type Primary antibodies

Short Description Rabbit polyclonal antibody anti-WDR11 (975-1224) is suitable for use in Western Blot.

Applications WB Host/Source Rabbit Reactivity Human