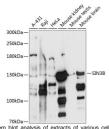

FORMATION**

Product Type Primary antibodies

Short Description Rabbit polyclonal antibody anti-SIN3B (1-160) is suitable for use in Western Blot.

Applications WB Host/Source Rabbit Reactivity Human, Mouse

## **PRODUCT PROPERTIES**

Clonality Polyclonal

Clone ID Concentration

Conjugation Unconjugated Purification Affinity purification Dilution Range WB 1:1000-1:2000

Formulation PBS containing 0.02% Sodium Azide, 50% Glycerol, pH7.3.

Isotype IgG

Storage Instruction Store in a freezer at-20°C and avoid freeze-thaw cycles.

## **TARGET INFORMATION**

Gene ID 23309 Gene Symbol SIN3B Uniprot ID SIN3B\_HUMAN

Immunogen Recombinant fusion protein containing a sequence corresponding to amino acids 1-160 of human SIN3B (NP\_056075.1).

Immunogen Region 1-160 Specificity

Immunogen Sequence