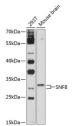

## Anti-SNF8 antibody (1-258) (STJ112597)

## **GENERAL INFORMATION**

Product Type Primary antibodies

Short Description Rabbit polyclonal antibody anti-SNF8 (1-258) is suitable for use in Western Blot.

Applications WB Host/Source Rabbit Reactivity Human, Mouse

## **PRODUCT PROPERTIES**

Clonality Polyclonal

Clone ID Concentration

Conjugation Unconjugated

Purification Affinity purification Dilution Range WB 1:500-1:2000

Formulation PBS containing 0.02% Sodium Azide, 50% Glycerol, pH7.3.