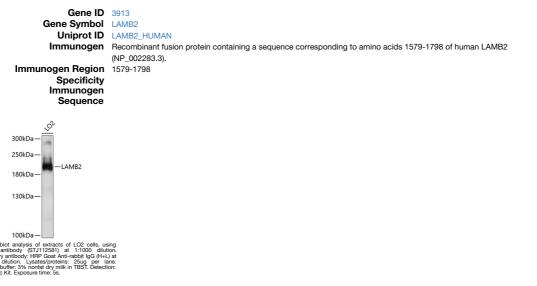

## Anti-LAMB2 antibody (1579-1798) (STJ112581) STJ112581

## **GENERAL INFORMATION**

 Product Type
 Primary antibodies

 Short Description
 Rabbit polyclonal antibody anti-LAMB2 (1579-1798) is suitable for use in Western Blot and Immunofluorescence.

 Applications
 WB, IF

 Host/Source
 Rabbit

 Reactivity
 Human, Mouse

## **PRODUCT PROPERTIES**

 
 Clonality Clone ID
 Polyclonal

 Concentration

 Conjugation

 Purification
 Affinity purification

 Dilution Range
 WB 1:1000-1:2000 IF 1:50-1:200

 Formulation
 PBS containing 0.02% Sodium Azide, 50% Glycerol, pH7.3. IgG

 Storage Instruction
 Store in a freezer at-20°C and avoid freeze-thaw cycles.

## **TARGET INFORMATION**



This product is suitable for in-vitro studies under the RESEARCH USE ONLY [RUO] licence. This product must not be used as for diagnostic or other medical purposes. St John's Laboratory Ltd, Knowledge Dock Business Centre, University Way, London, E16 2RD | Tel: 0208 223 3081