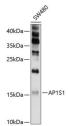

## Anti-AP1S1 antibody (1-120) (STJ112576)

## **TARGET INFORMATION**

Gene ID 1174 Gene Symbol AP1S1

Uniprot ID AP1S1\_HUMAN

Immunogen Recombinant fusion protein containing a sequence corresponding to amino acids 1-120 of human AP1S1 (NP\_001274.1).

Immunogen Region 1-120 Specificity Immunogen Sequence