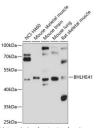

## Anti-BHLHE41 antibody (120-280) (STJ112573)

## **GENERAL INFORMATION**

Product Type Primary antibodies

Short Description Rabbit polyclonal antibody anti-BHLHE41 (120-280) is suitable for use in Western Blot.

Applications WB Host/Source Rabbit

Reactivity Human, Mouse, Rat

## **TARGET INFORMATION**

Gene ID 79365 Gene Symbol BHLHE41 Uniprot ID BHE41\_HUMAN

Recombinant fusion protein containing a sequence corresponding to amino acids 120-280 of human BHLHE41

(NP\_110389.1).

Immunogen Region 120-280 Specificity Immunogen Sequence