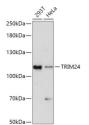

Specificity Immunogen Sequence

Western blot analysis of extracts of various cell using TRIMV4 antibodry (STJ112564) at 1:1000 discondary attitidy Cost Anti-rabbit IgG (H 1:10000 dilution. Lysates/proteins: 25ug per Blocking buffer: 3% nontiat dry milk in TBST. Dete ECL Basic Kri. Exposure time: 69s.