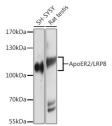

## **TARGET INFORMATION**

Gene ID 7804

Gene Symbol LRP8

Uniprot ID LRP8\_HUMAN

Immunogen

A synthetic peptide corresponding to a sequence within amino acids 900 to the C-terminus of human ApoER2/ApoER2/LRP8

(NP\_004622.2).

Immunogen Region C-Term

Specificity Immunogen Sequence

Immunofluorescence analysis of Human placenta u ApoER2/ApoER2/LRP8 antibody (STJ112539) dilution of 1:100. Blue: DAPI for nuclear staining.