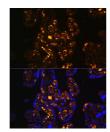

(NP\_004622.2).

Immunogen Region C-Term

Specificity Immunogen Sequence

Immunofluorescence analysis of Human placenta u ApoER2/ApoER2/LRP8 antibody (STJ112539) dilution of 1:100. Blue: DAPI for nuclear staining.