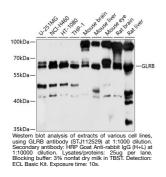

## Anti-GLRB antibody (23-265) (STJ112529) STJ112529

## **GENERAL INFORMATION**

 Product Type
 Primary antibodies

 Short Description
 Rabbit polyclonal antibody anti-GLRB (23-265) is suitable for use in Western Blot.

 Applications
 WB

 Host/Source
 Rabbit

 Reactivity
 Human, Mouse, Rat

## **PRODUCT PROPERTIES**

 
 Clonality Clone ID
 Polyclonal

 Concentration

 Conjugation

 Purification
 Affinity purification

 Dilution Range
 WB 1:1000-1:2000

 Formulation
 PBS containing 0.02% Sodium Azide, 50% Glycerol, pH7.3. Isotype

 IgG
 Storage Instruction

## **TARGET INFORMATION**

 Gene ID
 2743

 Gene Symbol
 GLRB

 Uniprot ID
 GLRB\_HUMAN

 Immunogen Region
 23-265

 Specificity
 Variable

 Immunogen Sequence
 Variable



This product is suitable for in-vitro studies under the RESEARCH USE ONLY [RUO] licence. This product must not be used as for diagnostic or other medical purposes. St John's Laboratory Ltd, Knowledge Dock Business Centre, University Way, London, E16 2RD | Tel: 0208 223 3081