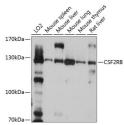

Western blot analysis of extracts of various cell line using CSF2RB antibody (STJ111262) at 1:1000 dilutio Secondary antibody; HRP Gost Anti-rabbit tyG (H+L) at 1:10000 dilution. Lysates/proteins: 25ug per land Blocking buffer: 9% nonfat dry milk in TBST. Detection